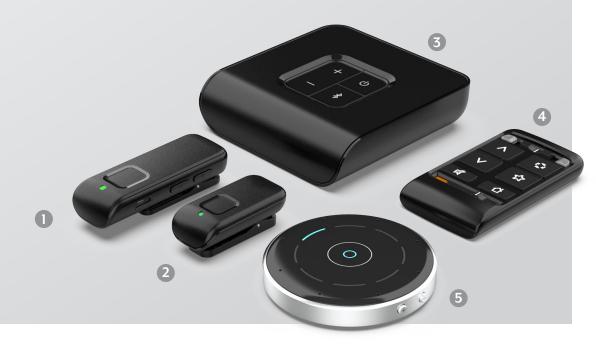

### Reconnect with what matters most

Sleek, wireless accessories stream the sounds you love directly to your Livio Edge AI hearing aids. Enjoy your favorite music, TV shows and phone calls with excellent sound quality.

#### **1. Remote Mic Plus**

Enables easy audio streaming and one-on-one conversations in noisy environments.

#### 2. Mini Remote Microphone

Enjoy one-on-one conversations in noisy environments by clipping it to your conversation partner's clothing.

#### **3. TV Streamer**

Easily stream audio from your TV or other electronic audio source directly to your hearing aids.

#### 4. Remote

Easily control memory and volume, mute your hearing aids and turn other special features on and off.

#### 5. Table Microphone

Make group settings easy with eight built-in microphones that stream the primary speaker's voice to your hearing aids.

The Starkey logo, Livio, Livio logo, Healthable, Thrive, Thrive Care, Thrive Care logo and Thrive logo are registered trademarks of Starkey Laboratories, Inc.