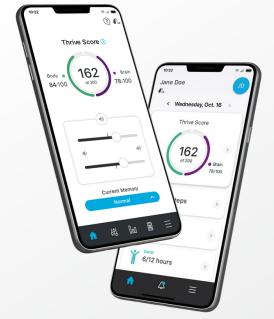

### Easy personalized control

The Thrive Hearing Control app works seamlessly with Livio Edge AI to give you complete control of your hearing aids.

## Maintain your independence

Thrive Care provides peace of mind to those you choose to share information with while helping you feel confident and independent.

With Thrive Care, you can share helpful information like your physical activity, hearing aid usage, and social engagement with pre-selected people. You decide what to share from your Thrive Hearing Control app—exclusive to Livio Edge AI hearing aids.