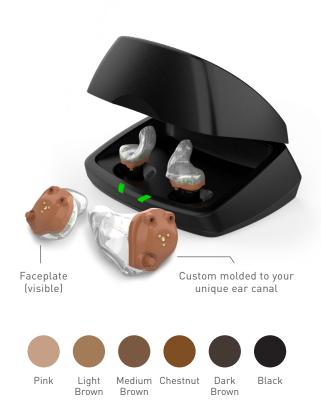

# The world's first and only custom rechargeable hearing aids

Custom-molded rechargeable hearing aids give you discreet, comfortable and convenient options. They sit completely in your ear, so they won't get tangled or pulled off when wearing or removing face masks.

### Custom. Rechargeable. Bluetooth.

Our rechargeable product lineup offers an environmentally friendly and sustainable battery.

- Hearing aids will automatically power on when removed from the charger.
- Charger provides up to 24 hours of power in a single charge.